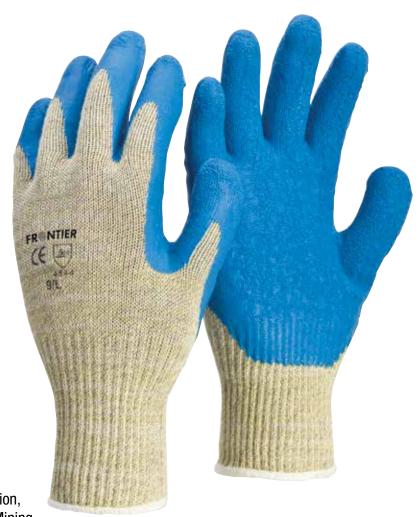

## FRONTIER SAFEGUARD

## **FEATURES & BENEFITS**

- Cut level 5 protection
- Puncture level 4 protection
- Seamless 10 gauge shell for heavy duty protection and glass fibre blend shell
- Crinkle cut latex coat for assured grip and flexibility
- Excellent abrasion resistance for longevity

Glass handling, Automotive work, Metal fabrication, Recycling plants, Council works, Construction, Mining.

| Code            | Size     | Pack QTY<br>MOQ | Carton<br>QTY |
|-----------------|----------|-----------------|---------------|
| FRSAFEGRDYB000M | Medium   | 12              | 120           |
| FRSAFEGRDYB000L | Large    | 12              | 120           |
| FRSAFEGRDYB00XL | X-Large  | 12              | 120           |
| FRSAFEGRDYB02XL | 2X-Large | 12              | 120           |